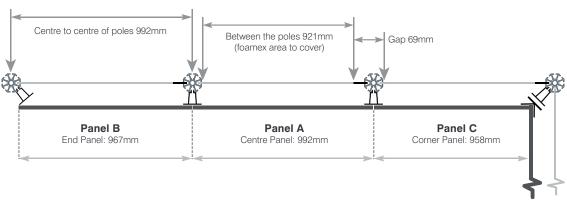

### Measure your stand...

We use measurements that we know will work even if you reuse your stand on a different type of shell scheme. Just let us know your stand number and we will send you all the specs and sizes. We know that if you have a designer that understands your brand, it's best to use them to create your stand graphics. If you don't, we also have a team of designers ready to help out. They get booked up very quickly so let us know if you would like a quote asap.

### What is FX?

FX is an abbreviation of "foamex". Foamex is a white coloured, 3mm thick rigid plastic board. It is the preferred exhibition standard for graphics because it lays flat, looks great on shell schemes, it doesnt damage as easily as other medias and because we print directly onto it you get a fantastic satin/matt finish that gives your images a rich, high quality feel. This is the best cost effective solution that most exhibitors will use and if you choose our install/breakdown options, it is also the cheapest, all round complete "hassle free" option.

#### Self install graphics:

Finished, wrapped & guarantined for at least 72hrs before delivery\* direct to stand on Build Up Day.

All fixings and instructions supplied

Have your Self Install graphics on either FX or iPro (Self Install only). For iPro we use HP DreamColour printing on a 350mic high white media, then seal it with a crystal finish scratch-proof film. This is a rollable graphic for "between the poles". You will need a carry drum for iPro graphics. \*Delivery £50+vat