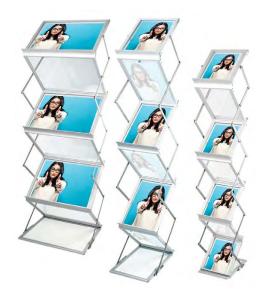

### Pop-ups, leaflet stands & counters

2 £119

A3 RRP £155

RRP £89

Wheeled drum

£129

- 1050mm high x 400mm diameter drum
- Tough yet lightweight polypropylene
- Ideal for rolled banner, iPro graphics and pop-up graphics