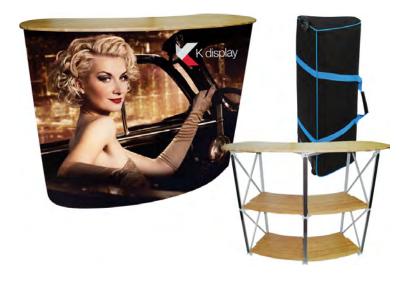

### Pop-up Bundle

- 3x3 curved frames, mag bars, hangers and kickers
- Transit case and hinged tabletop in beech
- 2 x Powerspot 950 halogen lights
- · 'Smart' magnetic locking arms
- Graphic height 2225mm approx

₹799 RRI

RRP £899

"Significantly better & longer lasting than the cheaper alternatives I've seen online"

### Pop-up Counters

- Printed graphic wrap
- Internal shelving
- Strong silver box aluminum tubing
- Portable flat pack system
- Includes wheeled carry case
- 2x2 curved or 1x3 tower options

RRP £349
900 h x 1200 w x 400mm deep

\$£289

RRP £329

000 h x 900 w x 300mm deep

www.kdisplay.co.uk