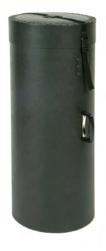

### Pop-ups, leaflet stands & counters

2 £119

A3 RRP £155

RRP £89

Wheeled drum

£129

- 1050mm high x 400mm diameter drum
- Tough yet lightweight polypropylene
- Ideal for rolled banner, iPro graphics and pop-up graphics