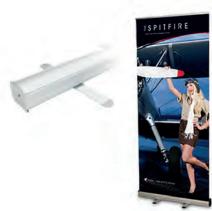

### Pull up stands

Minimum order of 1. Based on 850mm wide Spitfire and 850mm wide Finesse and Supreme\*. Ask for details \*The Supremes' sell out exceptionally quickly because this is a premium product at a budget price. Please order in advance and ask about stock levels. We get them in batches and when they're gone, they're gone.

| FULL COVERAGE orders:                                                             |                                       |                            |                                 |             |
|-----------------------------------------------------------------------------------|---------------------------------------|----------------------------|---------------------------------|-------------|
| 3x2 stands                                                                        | Foamex                                |                            | Install to Stand                | Total       |
| 3 open sides                                                                      | £477                                  |                            |                                 |             |
| 2 open sides                                                                      | <b>£</b> 765                          |                            |                                 |             |
| 1 open side                                                                       | £1053                                 |                            | ☐ £175                          |             |
| 3x3 stands                                                                        | Foamex                                |                            | Install to Stand                |             |
| 3 open sides                                                                      | <b>£</b> 477                          |                            | □ £125                          |             |
| 2 open sides                                                                      | <b>£909</b>                           |                            |                                 |             |
| 1 open side                                                                       | £1341                                 |                            | ☐ £175                          |             |
| 4x2 stands                                                                        | Foamex                                |                            | Install to Stand                |             |
| 3 open sides                                                                      | ☐ £621                                |                            |                                 |             |
| 2 open sides                                                                      | £909                                  |                            | £150                            |             |
| 1 open side                                                                       | £1197                                 |                            | ☐ £175                          |             |
| For iPro Panels please choose                                                     | which type of CARRY CASE y            | ou require & quantity (max | x. 6 panels per case or call fo | or advice)  |
| Polypropylene Carry Drum (lightweigh                                              | t storage)                            |                            | x Quantity =                    |             |
| Polypropylene Wheeled Carry Drum (I                                               | ghtweight storage)                    | ☐ £129                     | x Quantity =                    |             |
| Customised fascias (high impact/                                                  | law aget facture; fully agreed guete  | m booder boorde).          |                                 |             |
| 2m x 300mm custom fascia                                                          | ow cost leature. Tully covered custo  | £80                        | x Quantity =                    |             |
| 3m x 300mm custom fascia                                                          |                                       | ☐ £120                     | x Quantity =                    |             |
| 4m x 300mm custom fascia                                                          |                                       | £160                       | x Quantity =                    |             |
| Pull ups:                                                                         |                                       |                            |                                 |             |
| Spitfire (good quality entry level & pa                                           | dded carry bag)                       | ☐ £69                      |                                 |             |
| Finesse (tough unit & mechanism, nic                                              | -                                     | ☐ £99                      | x Quantity =                    |             |
| Supreme (highest quality, interchange                                             |                                       | □ £149                     | x Quantity =                    |             |
| Pop Up Stand Bundle: Superior bur                                                 | ndle deal                             |                            |                                 |             |
| inc. 2x 150w lights, heavy duty transit<br>The dimensions (eg. 3x3) are not a ref | case with plinth conversion kit & gra |                            |                                 |             |
| 3x3 curved bundle (approx 2.5m wide                                               |                                       | £799                       | ,,                              | 2,23.00.119 |
| 3x3 straight bundle (approx 3m wide)                                              |                                       | £799                       |                                 |             |
| 3x4 curved bundle (approx 3m wide)                                                |                                       | £899                       |                                 |             |
| 3x4 straight bundle (approx 3.5m wide                                             | 2)                                    | <br>□ £899                 |                                 |             |