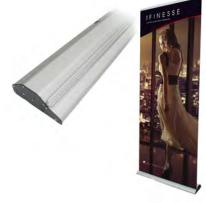

### Pull up stands

Minimum order of 1. Based on 850mm wide Spitfire and 850mm wide Finesse and Supreme\*. Ask for details \*The Supremes' sell out exceptionally quickly because this is a premium product at a budget price. Please order in advance and ask about stock levels. We get them in batches and when they're gone, they're gone.